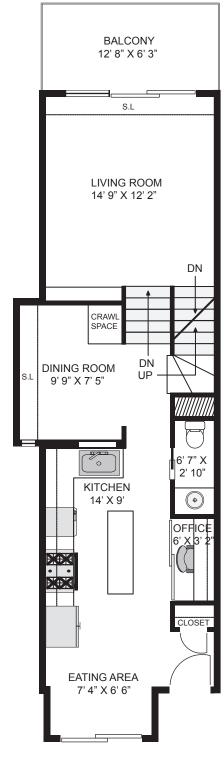

## 3133 CHURCH Street CHURCH STREET RESIDENCE

MAIN FLOOR: 625 SQ.FT.
TOP FLOOR: 602 SQ.FT.
BASEMENT: 474 SQ.FT.
TOTAL: 1701 SQ.FT.
BALCONY: 79 SQ.FT.
CRAWL SPACE: 75 SQ.FT.

The floor plan illustration shown is an approximation of existing structures and features and is provided for convenience and marketing purposes only with the permission of the seller. This was not drawn by a professional architect and cannot be substitute for archieactural drawings. All measuremens are approximate and not guaranteed to be exact or to scale. Buyer should confirm measurements using their own sources prior to purchasing or writing an offer to purchase. Not for use with appraisal/assessment.