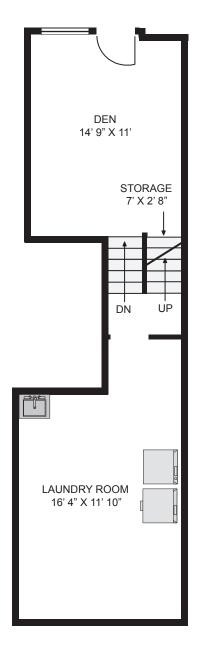

## 3133 CHURCH Street CHURCH STREET RESIDENCE

MAIN FLOOR: 625 SQ.FT.
TOP FLOOR: 602 SQ.FT.
BASEMENT: 474 SQ.FT.
TOTAL: 1701 SQ.FT.
BALCONY: 79 SQ.FT.
CRAWL SPACE: 75 SQ.FT.

The floor plan illustration shown is an approximation of existing structures and features and is provided for convenience and marketing purposes only with the permission of the seller. This was not drawn by a professional architect and cannot be substitute for archieactural drawings. All measuremens are approximate and not guaranteed to be exact or to scale. Buyer should confirm measurements using their own sources prior to purchasing or writing an offer to purchase. Not for use with appraisal/assessment.