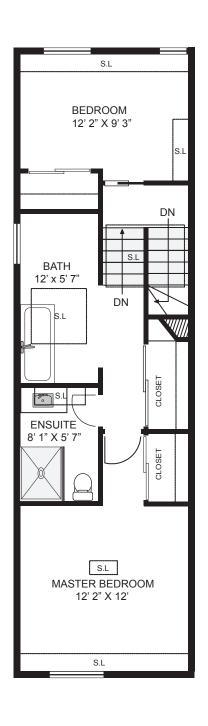

## 3133 CHURCH Street CHURCH STREET RESIDENCE

MAIN FLOOR: 625 SQ.FT.
TOP FLOOR: 602 SQ.FT.
BASEMENT: 474 SQ.FT.
TOTAL: 1701 SQ.FT.
BALCONY: 79 SQ.FT.
CRAWL SPACE: 75 SQ.FT.

The floor plan illustration shown is an approximation of existing structures and features and is provided for convenience and marketing purposes only with the permission of the seller. This was not drawn by a professional architect and cannot be substitute for archieactural drawings. All measuremens are approximate and not guaranteed to be exact or to scale. Buyer should confirm measurements using their own sources prior to purchasing or writing an offer to purchase. Not for use with appraisal/assessment.