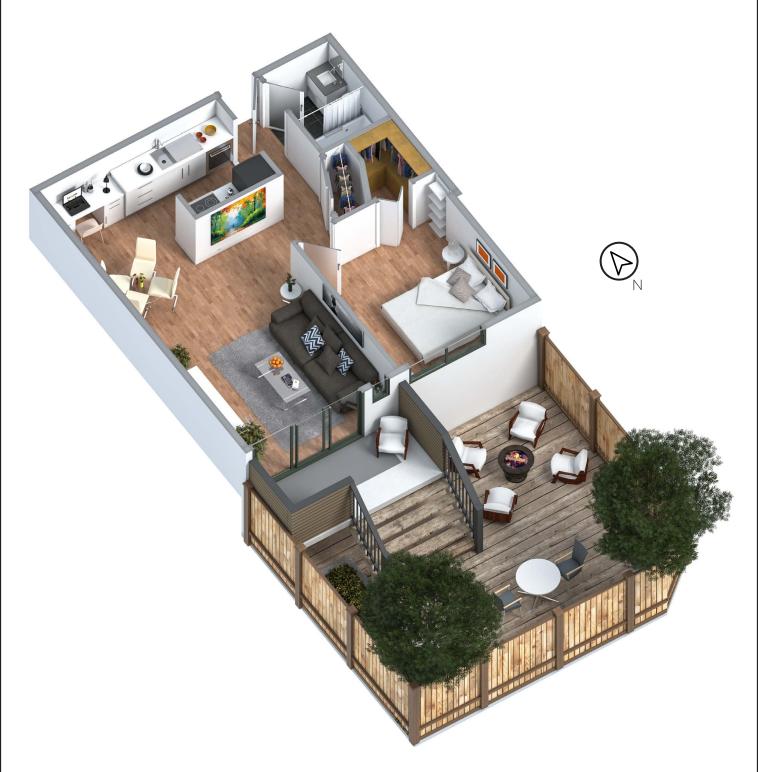

## #106 - 853 East 7th Ave.

**TOTAL:** 578 sq ft **DECK/PATIO:** 400 sq ft

The floor plan illustration shown is an approximation of existing structures and features and is provided for convenience and marketing purposes only with the permission of the seller. This was not drawn by a professional architect and cannot be a substitute for architectural drawings. All measurements are approximate and not guaranteed to be exact or to scale. Buyer should confirm measurements using their own sources prior to purchasing or writing an offer to purchase. Not for use with appraisal/assessment.